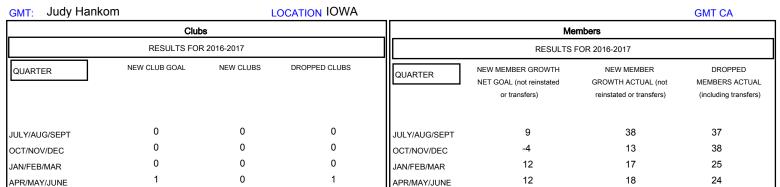

## District 9 EC

Results as of: 5/31/2017

| DROPPED CLUBS: 1  DROPPED MEMBERS |          | 30 CLUBS OF 45 ADDED 1 OR MORE NEW MEMBERS | GENDER DISTRIBU<br>MALE<br>FEMALE | JTION<br>969 (72.21%)<br>373 (27.79%) |     |
|-----------------------------------|----------|--------------------------------------------|-----------------------------------|---------------------------------------|-----|
| DECEASED                          | 18       | <b>  </b>                                  | TOTAL FAMILY UNIT MEMBERS         |                                       | 326 |
| CLUB CANCELLED OTHER              | 6<br>100 |                                            | FAMILY MEMBERS PAYING HALF DUES   |                                       | 165 |
| TOTAL                             | 124      |                                            | 5525                              |                                       |     |