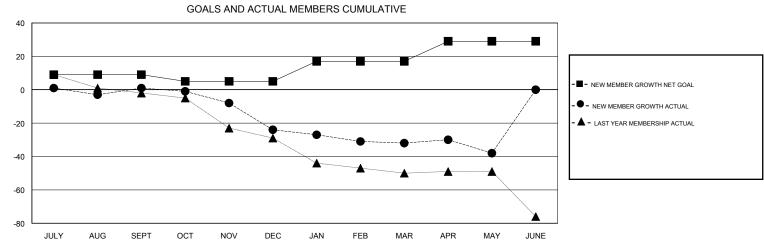

## District 9 EC

Results as of: 5/31/2017

| DROPPED CLUBS: 1  DROPPED MEMBERS |          | 30 CLUBS OF 45 ADDED 1 OR MORE NEW MEMBERS | GENDER DISTRIBU<br>MALE<br>FEMALE | JTION<br>969 (72.21%)<br>373 (27.79%) |     |
|-----------------------------------|----------|--------------------------------------------|-----------------------------------|---------------------------------------|-----|
| DECEASED                          | 18       | <b>  </b>                                  | TOTAL FAMILY UNIT MEMBERS         |                                       | 326 |
| CLUB CANCELLED OTHER              | 6<br>100 |                                            | FAMILY MEMBERS PAYING HALF DUES   |                                       | 165 |
| TOTAL                             | 124      |                                            | 5525                              |                                       |     |